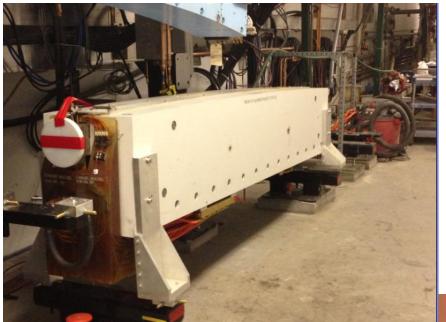

# LSD Deputy Report +January 2013

Steve Suhring January 17, 2013

### Summary

- PEPPo dismantled
- Penetration repair ~85%
- Bldg 68 construction begun
- MCC renovation begun (move to Bldg 87)
- All beam transport stands on site
- 1st ZA installed
- Linac valve swaps ~90%

#### Summary

- Tagger Wall ~98%
- PSS Certification all but done (finish tonight)
- All U-tubes installed by end of this week
  - Except 0L04 (R100) and 2L21 (old 0L04)
- New CHL cooling tower completed BUT
  - Old underground piping failed
- XD Solenoid ~85K
  - Challenges ahead



1R+ ZA magnet



Tagger wall & door



#### Abandoned CHL pipe location

Recovery Compressor temporary cooling water hoses



## SAD Galendar Scheduled Accelerator Down

Week 3 2013 ►

View ATLis Work Map Help

 Key

 Good Plan
 Tentative Plan
 Major Event
 Incomplete Task

 Lock Up
 Utility Interruption Radcon Group
 Special Support

 Subset
 New/Changed
 ♂ ATLis Task

Login

|         | Sun         | М                                                                                                                                                                                                                                                                                                                               | Т