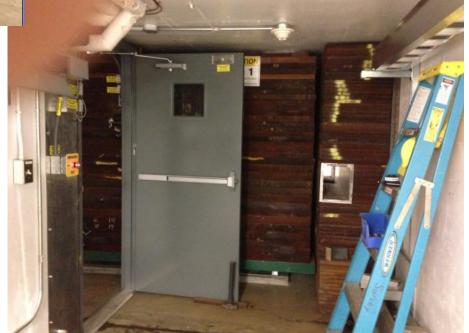

# LSD Deputy Report +January 2013

Steve Suhring January 17, 2013

### Summary

- PEPPo dismantled
- Penetration repair ~85%
- Bldg 68 construction begun
- MCC renovation begun (move to Bldg 87)
- All beam transport stands on site
- 1st ZA installed
- Linac valve swaps ~90%

#### Summary

- Tagger Wall ~98%
- PSS Certification all but done (finish tonight)
- All U-tubes installed by end of this week
  - Except 0L04 (R100) and 2L21 (old 0L04)
- New CHL cooling tower completed BUT
  - Old underground piping failed
- XD Solenoid ~85K
  - Challenges ahead



1R+ ZA magnet



Tagger wall & door



#### Abandoned CHL pipe location

Recovery Compressor temporary cooling water hoses



## SAD Galendar Scheduled Accelerator Down

Week 3 2013 ►

View ATLis Work Map Help

 Key

 Good Plan
 Tentative Plan
 Major Event
 Incomplete Task

 Lock Up
 Utility Interruption Radcon Group
 Special Support

 Subset
 New/Changed
 ♂ ATLis Task

Login

|         | Sun         | М                                                                                                                                                                                                                                                                                                                               | Т